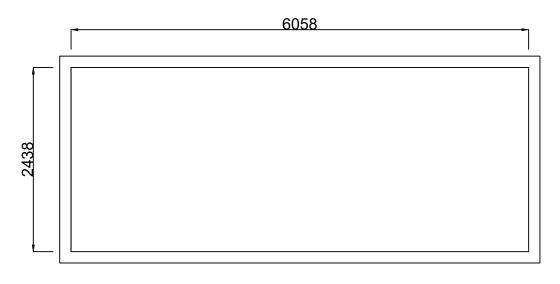

Plan View

Side Elevation

Note: Dimensions are in mm unless otherwise stated

Dimensions are indicative and are subject to change

| ssue | Description            | Date       | Drawn | Checked |
|------|------------------------|------------|-------|---------|
| Α    | General Arrangement    | 07/04/2025 | FS    | RL      |
| В    | Additional Annotations | 14/04/2025 | FS    | RL      |
|      |                        |            |       |         |
|      |                        |            |       |         |
|      |                        |            |       |         |

Project Title:

Hob Lane Solar Farm

Drawing Title:

Indicative Inverter Substation - Inverter Unit Elevations

|             | Drawn by: | FS |  |  |
|-------------|-----------|----|--|--|
| 1:50 at A3  | Issue:    | В  |  |  |
| Drawing No. | Page      |    |  |  |
| Figure 2.4  | 1 of 1    |    |  |  |