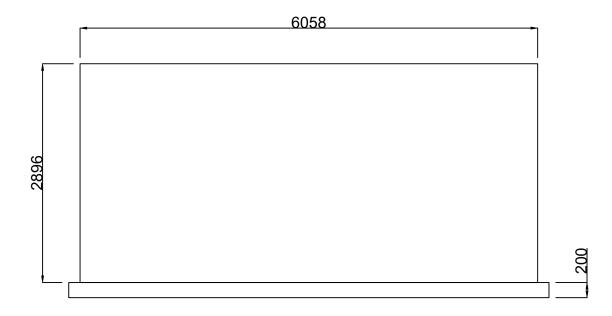

Plan View

Side Elevation

Note: Dimensions are in mm unless otherwise stated

Dimensions are indicative and are subject to change

| ssue | Description            | Date       | Drawn | Checked |
|------|------------------------|------------|-------|---------|
| Α    | General Arrangement    | 07/04/2025 | FS    | RL      |
| В    | Additional Annotations | 14/04/2025 | FS    | RL      |
|      |                        |            |       |         |
|      |                        |            |       |         |
|      |                        |            |       |         |

Project Title:

Hob Lane Solar Farm

Drawing Title:

Indicative Inverter Substation - Inverter Unit Elevations

|             | Drawn by: | FS |  |  |
|-------------|-----------|----|--|--|
| 1:50 at A3  | Issue:    | В  |  |  |
| Drawing No. | Page      |    |  |  |
| Figure 2.4  | 1 of 1    |    |  |  |