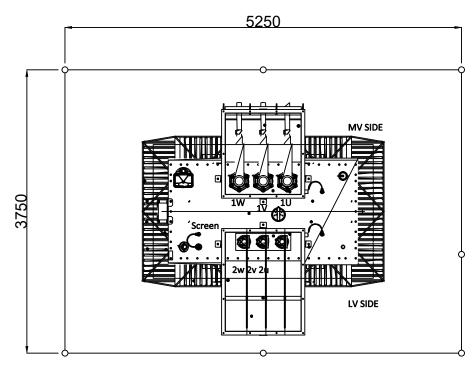

Front Elevation

Side Elevation

Plan View

| Note: Dimensions are in mm unless otherwise stated  |                                    |            |             |               |
|-----------------------------------------------------|------------------------------------|------------|-------------|---------------|
| Dimensions are indicative and are subject to change |                                    |            |             |               |
|                                                     |                                    |            |             |               |
|                                                     |                                    |            |             |               |
|                                                     |                                    |            |             |               |
|                                                     |                                    |            |             |               |
|                                                     |                                    |            |             |               |
|                                                     |                                    |            |             |               |
|                                                     |                                    |            |             |               |
|                                                     |                                    |            |             |               |
|                                                     |                                    |            |             |               |
|                                                     |                                    |            |             |               |
|                                                     |                                    |            |             |               |
|                                                     |                                    |            |             |               |
|                                                     |                                    |            |             |               |
|                                                     |                                    |            |             |               |
|                                                     |                                    |            |             |               |
|                                                     |                                    |            |             |               |
|                                                     |                                    |            |             |               |
| lagua                                               | Description                        | Date       | Drawn       | Chaskad       |
| Issue<br>A                                          | Description<br>General Arrangement | 07/04/2025 | Drawn<br>FS | Checked<br>RL |
| В                                                   | Additional Annotations             | 14/04/2025 | FS          | RL            |
|                                                     |                                    |            |             |               |
|                                                     |                                    |            |             |               |
|                                                     |                                    |            |             |               |
| $\prec$                                             |                                    |            |             |               |
|                                                     |                                    |            |             |               |
| BELLTOWNPOWER                                       |                                    |            |             |               |
|                                                     |                                    |            |             |               |
| Project Title:                                      |                                    |            |             |               |
|                                                     |                                    |            |             |               |
| Hob Lane Solar Farm                                 |                                    |            |             |               |
|                                                     |                                    |            |             |               |
| Der                                                 | tee minte                          |            |             |               |
| Drawing Title:                                      |                                    |            |             |               |
| Indicative Inverter Substation -                    |                                    |            |             |               |
| Transformer Elevations                              |                                    |            |             |               |
|                                                     |                                    |            |             |               |
| Scale                                               |                                    | Drawn by:  |             | FS            |
|                                                     |                                    |            |             | В             |
| Drawing No.<br>Figure 2.5                           |                                    |            |             | age<br>1 of 1 |