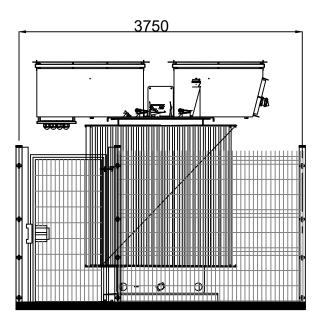

Front Elevation

Side Elevation

Plan View

| Note: Dimensions are in mm unless otherwise stated  |                                    |            |             |               |
|-----------------------------------------------------|------------------------------------|------------|-------------|---------------|
| Dimensions are indicative and are subject to change |                                    |            |             |               |
|                                                     |                                    |            |             |               |
|                                                     |                                    |            |             |               |
|                                                     |                                    |            |             |               |
|                                                     |                                    |            |             |               |
|                                                     |                                    |            |             |               |
|                                                     |                                    |            |             |               |
|                                                     |                                    |            |             |               |
|                                                     |                                    |            |             |               |
|                                                     |                                    |            |             |               |
|                                                     |                                    |            |             |               |
|                                                     |                                    |            |             |               |
|                                                     |                                    |            |             |               |
|                                                     |                                    |            |             |               |
|                                                     |                                    |            |             |               |
|                                                     |                                    |            |             |               |
|                                                     |                                    |            |             |               |
|                                                     |                                    |            |             |               |
| lagua                                               | Description                        | Date       | Drawn       | Chaskad       |
| Issue<br>A                                          | Description<br>General Arrangement | 07/04/2025 | Drawn<br>FS | Checked<br>RL |
| В                                                   | Additional Annotations             | 14/04/2025 | FS          | RL            |
|                                                     |                                    |            |             |               |
|                                                     |                                    |            |             |               |
|                                                     |                                    |            |             |               |
| $\prec$                                             |                                    |            |             |               |
|                                                     |                                    |            |             |               |
| BELLTOWNPOWER                                       |                                    |            |             |               |
|                                                     |                                    |            |             |               |
| Project Title:                                      |                                    |            |             |               |
|                                                     |                                    |            |             |               |
| Hob Lane Solar Farm                                 |                                    |            |             |               |
|                                                     |                                    |            |             |               |
| Der                                                 | tee minte                          |            |             |               |
| Drawing Title:                                      |                                    |            |             |               |
| Indicative Inverter Substation -                    |                                    |            |             |               |
| Transformer Elevations                              |                                    |            |             |               |
|                                                     |                                    |            |             |               |
| Scale                                               |                                    | Drawn by:  |             | FS            |
|                                                     |                                    |            |             | В             |
| Drawing No.<br>Figure 2.5                           |                                    |            |             | age<br>1 of 1 |