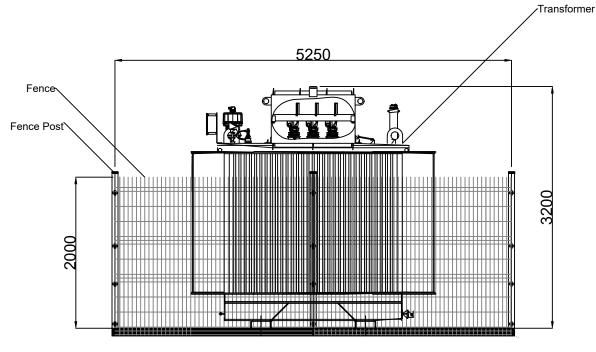

Front Elevation

Side Elevation

Plan View

| Note: Dimensions are in mm unless otherwise stated  |                                    |            |             |               |
|-----------------------------------------------------|------------------------------------|------------|-------------|---------------|
| Dimensions are indicative and are subject to change |                                    |            |             |               |
|                                                     |                                    |            |             |               |
|                                                     |                                    |            |             |               |
|                                                     |                                    |            |             |               |
|                                                     |                                    |            |             |               |
|                                                     |                                    |            |             |               |
|                                                     |                                    |            |             |               |
|                                                     |                                    |            |             |               |
|                                                     |                                    |            |             |               |
|                                                     |                                    |            |             |               |
|                                                     |                                    |            |             |               |
|                                                     |                                    |            |             |               |
|                                                     |                                    |            |             |               |
|                                                     |                                    |            |             |               |
|                                                     |                                    |            |             |               |
|                                                     |                                    |            |             |               |
|                                                     |                                    |            |             |               |
|                                                     |                                    |            |             |               |
| lagua                                               | Description                        | Date       | Drawn       | Chaskad       |
| Issue<br>A                                          | Description<br>General Arrangement | 07/04/2025 | Drawn<br>FS | Checked<br>RL |
| В                                                   | Additional Annotations             | 14/04/2025 | FS          | RL            |
|                                                     |                                    |            |             |               |
|                                                     |                                    |            |             |               |
|                                                     |                                    |            |             |               |
| $\prec$                                             |                                    |            |             |               |
|                                                     |                                    |            |             |               |
| BELLTOWNPOWER                                       |                                    |            |             |               |
|                                                     |                                    |            |             |               |
| Project Title:                                      |                                    |            |             |               |
|                                                     |                                    |            |             |               |
| Hob Lane Solar Farm                                 |                                    |            |             |               |
|                                                     |                                    |            |             |               |
| Der                                                 | tee minte                          |            |             |               |
| Drawing Title:                                      |                                    |            |             |               |
| Indicative Inverter Substation -                    |                                    |            |             |               |
| Transformer Elevations                              |                                    |            |             |               |
|                                                     |                                    |            |             |               |
| Scale                                               |                                    | Drawn by:  |             | FS            |
|                                                     |                                    |            |             | В             |
| Drawing No.<br>Figure 2.5                           |                                    |            |             | age<br>1 of 1 |